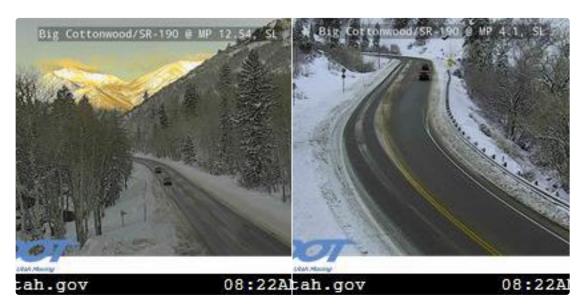

#### **UDOT Cottonwood Canyons**

@UDOTcottonwoods

🗮 #RoadWeatherUpdate 🏙

The #TractionLaw has been lifted in Big Cottonwood Canyon ONLY.

#SR190@UDOTTRAFFIC

@UDOTRegionTwo @SolitudeMTN