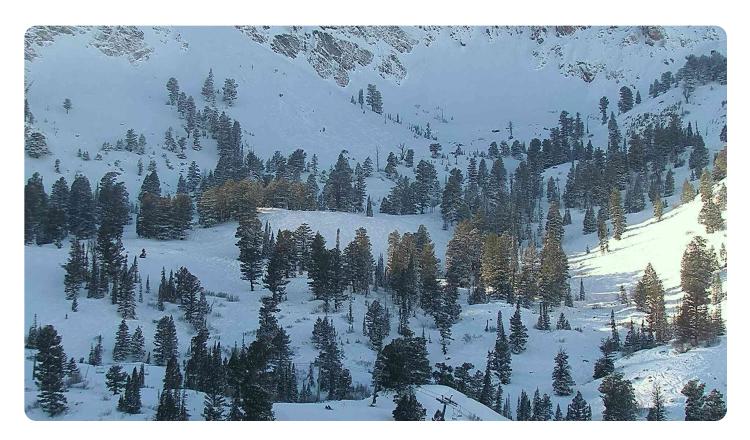

## **Happy New Year!**

1/1/22, 5:10 PM Conditions | snowbasin

We are ringing in the new year with sunshine and more terrain openings! It was an incredible week as we received 45 inches of fresh snow. Today is going to be a gorgeous, sunny day but be sure to bundle up, the high is near 12°. The wind will be blowing in from the northwest around 10 mph. The sunshine is going to stick around through Monday night when clouds are going to start rolling in for the next storm.

We are eagerly opening more terrain as quickly as possible. The Wildcat Handle Tow is now OPEN, along with 72 other trails! Have a safe day at the resort by respecting all run closures.

Strawberry Gondola is CLOSED. All skiers should return to main base area via Penny Lane.