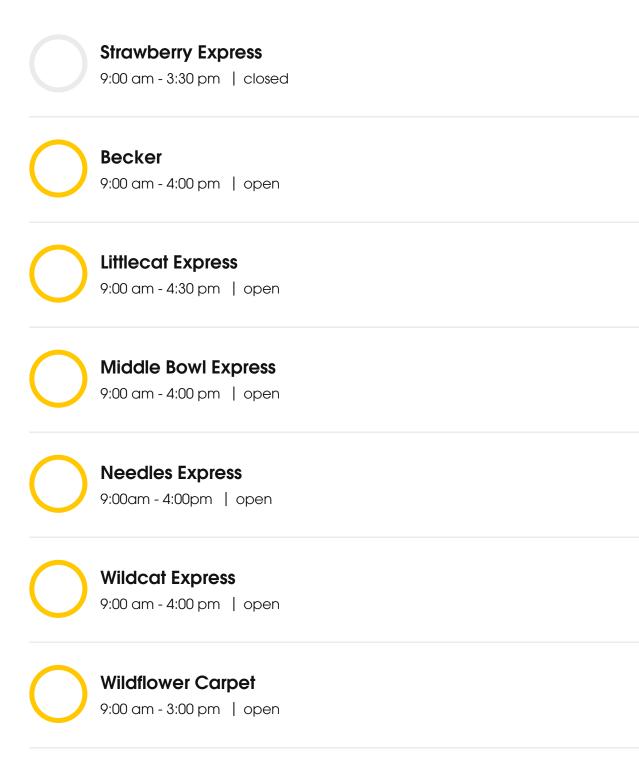

## Lifts

## **Grizzly Carpet**

9:00 am - 3:00 pm | open

#### Wildcat Handle Tow

9:00 am - 4:00 pm | open

## **Porcupine**

9:00 am - 3:30 pm | closed

#### Allen Peak Tram

9:00 am - 3:30 pm | closed

## **John Paul Express**

9:00 am - 4:00 pm | open