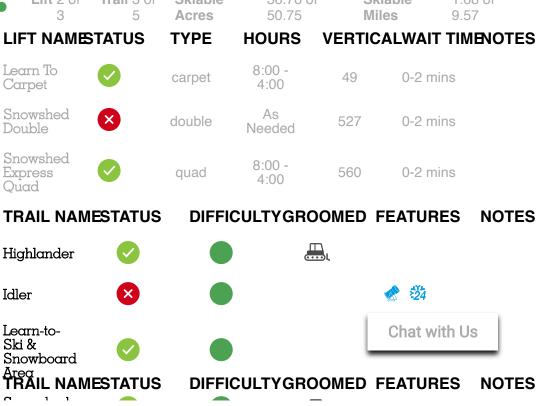

#### DIFFICULTYGROOMED FEATURES NOTES

| Skyeburst<br>- Upper    |              |                          |                  |                |                  |                 |
|-------------------------|--------------|--------------------------|------------------|----------------|------------------|-----------------|
| Skyelark -              |              |                          |                  |                |                  |                 |
| Lower<br>Skyelark -     |              |                          |                  | <b>⊞</b> ,     |                  |                 |
| Upper<br>Skyewalker     |              |                          |                  |                |                  |                 |
|                         |              |                          |                  | )L             |                  |                 |
| Somewhere               | ×            |                          |                  |                |                  |                 |
| South<br>Ridge Link     | ×            |                          |                  | <b></b> ,      |                  |                 |
| Stitch Line             | ×            |                          |                  |                |                  |                 |
| Superstar<br>- Headwall |              |                          |                  |                |                  |                 |
| Superstar<br>- Lower    |              |                          |                  |                |                  |                 |
| Superstar<br>- Middle   |              |                          |                  | <b></b> .      |                  |                 |
| The Stairs              | ×            |                          |                  |                | •                |                 |
| Thimble                 | ×            |                          |                  |                |                  |                 |
| Touch<br>Down           | ×            |                          |                  |                |                  |                 |
| Valley<br>Plunge        | ×            |                          |                  |                |                  |                 |
| Vertigo -<br>Headwall   | ×            | **                       |                  |                |                  |                 |
| Vertigo -<br>Lower      | ×            |                          |                  |                |                  |                 |
|                         |              |                          |                  |                |                  |                 |
| <ul> <li>Sno</li> </ul> | owdor        | 1                        |                  |                |                  |                 |
| • •                     | Lift 2<br>of | <b>Trail</b> 14 of<br>28 | Skiable<br>Acres | 47 of<br>98.01 | Skiable<br>Miles | 9.9 of<br>12.65 |
| LIFT NAMES              | 2<br>TATUS   | TYPE                     | HOURS            | VERTIC         | CALWAIT -        | TIMENOTES       |
| Snowdon<br>Six          |              | 6-person                 | 8:00 -           | 1114           |                  |                 |
| Express                 | -            | 0 0010011                | 4:00             |                | Chat wit         | h Us            |