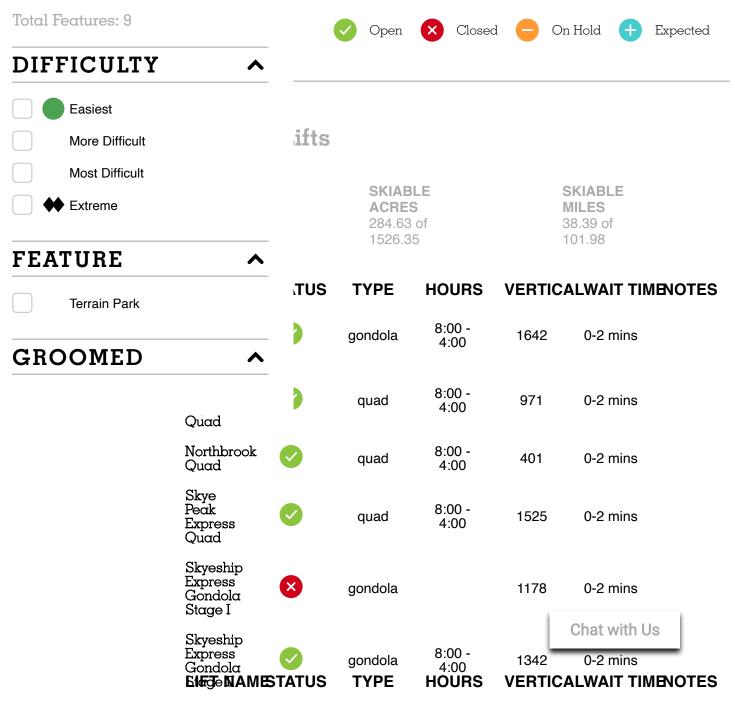

# K-1 AND RAMSHEAD RENTAL SHOPS WILL BE CLOSED THROUGH THURSDAY, JANUARY 6.

Please purchase rentals in advance online, and pick up at Snowshed Base Lodge.

| Superstar<br>Express<br>Quad        |   | quad     | 8:00 -<br>4:00 | 1199 | 0-2 mins |
|-------------------------------------|---|----------|----------------|------|----------|
| Snowdon<br>Six<br>Express           |   | 6-person | 8:00 -<br>4:00 | 1114 | 0-2 mins |
| Snowdon<br>Triple                   |   | triple   | 8:00 -<br>4:00 | 1058 | 0-2 mins |
| North<br>Ridge<br>Quad              |   | quad     | 8:00 -<br>4:00 | 587  | 0-2 mins |
| Canyon<br>Quad                      |   | quad     | 9:00 -<br>4:00 | 1193 | 0-2 mins |
| Alpine<br>Training<br>Venue<br>Poma | × | surface  | As<br>Needed   | 462  | 0-2 mins |
| Progression<br>Carpet I             |   | carpet   | 8:00 -<br>4:00 | 11   | 0-2 mins |
| Progression<br>Carpet II            | × | carpet   |                | 11   | 0-2 mins |
| Ramshead<br>Express<br>Quad         |   | quad     | 8:00 -<br>4:00 | 1073 | 0-2 mins |
| Learn To<br>Carpet                  |   | carpet   | 8:00 -<br>4:00 | 49   | 0-2 mins |
| Snowshed<br>Double                  | × | double   | As<br>Needed   | 527  | 0-2 mins |
| Snowshed<br>Express<br>Quad         |   | quad     | 8:00 -<br>4:00 | 560  | 0-2 mins |
| Bear<br>Mountain<br>Quad            |   | quad     | 8:00 -<br>4:00 | 1148 | 0-2 mins |
| South<br>Ridge<br>Quad              | × | quad     |                | 863  | 0-2 mins |
| Sunrise<br>Village<br>Triple        | × | triple   |                | 434  | 0-2 mins |

| •                                          | Lift 5<br>of<br>6 | <b>Trail</b> 19<br>of<br>47 | Skiable<br>Acres | 91.14 of<br>215.65 | Skiable<br>Miles | 7.87 of<br>16.23 |
|--------------------------------------------|-------------------|-----------------------------|------------------|--------------------|------------------|------------------|
| LIFT NAMES                                 |                   | TYPE                        | HOURS            | VERTI              | CALWAIT T        | IMENOTE          |
| Needles<br>Eye<br>Express<br>Quad          |                   | quad                        | 8:00 -<br>4:00   | 971                | 0-2 mins         |                  |
| Northbrook<br>Quad                         |                   | quad                        | 8:00 -<br>4:00   | 401                | 0-2 mins         |                  |
| Skye<br>Peak<br>Express<br>Quad            |                   | quad                        | 8:00 -<br>4:00   | 1525               | 0-2 mins         |                  |
| Skyeship<br>Express<br>Gondola<br>Stage I  | ×                 | gondola                     |                  | 1178               | 0-2 mins         |                  |
| Skyeship<br>Express<br>Gondola<br>Stage II |                   | gondola                     | 8:00 -<br>4:00   | 1342               | 0-2 mins         |                  |
| Superstar<br>Express<br>Quad               | <b>~</b>          | quad                        | 8:00 -<br>4:00   | 1199               | 0-2 mins         |                  |
| TRAIL NAM                                  | ESTATUS           | DIFF                        | ICULTYGF         | ROOMED             | FEATURES         | S NOTE           |
| Bittersweet<br>- Lower                     |                   |                             |                  |                    | ŧ24              |                  |
| Bittersweet<br>- Upper                     |                   |                             |                  |                    | <b>‡24</b>       |                  |
| Carpenter's<br>Run                         | ×                 |                             |                  |                    |                  |                  |
| Chunnel                                    | ×                 |                             |                  |                    |                  |                  |
| Cruise<br>Control -<br>Lower               |                   |                             |                  |                    |                  |                  |
| Cruise<br>Control -<br>Upper               |                   |                             |                  | <b>₩</b> ι         |                  |                  |
| Gateway                                    |                   |                             |                  |                    |                  |                  |
| Great<br>Eastern -<br>Lower                | ×                 |                             |                  |                    |                  |                  |
| Great<br>Eastern -<br>Upper                |                   |                             |                  |                    | Chat with        | Us               |
|                                            |                   |                             |                  |                    |                  |                  |