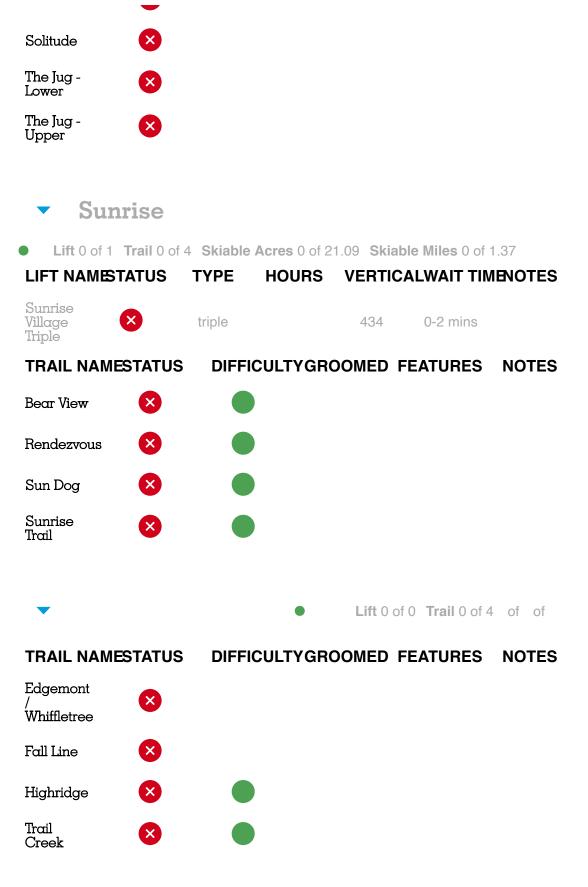

### South Ridge Area

-

Lift 0 of 1 Trail 0 of 11 Skiable Acres 0 of 45.42 Skiable Miles 0 of 6.3

| LIFT NAMESTATUS          | TYPE HOURS    | VERTICALWAIT TIMENOTES |
|--------------------------|---------------|------------------------|
| South<br>Ridge<br>Quad   | quad          | 863 0-2 mins           |
| TRAIL NAMESTATUS         | DIFFICULTYGRO | OOMED FEATURES NOTES   |
| Breakaway 🗙              |               |                        |
| Escape 🔀                 |               |                        |
| Jug<br>Handle            |               |                        |
| Pipe<br>Dream -<br>Lower |               |                        |
| Pipe<br>Dream -<br>Upper |               |                        |
| Roundabout 🛛 🗙           |               |                        |
| Roundabout 🛛 🗙           |               | Chat with Us           |
| TRAIL NAMESTATUS         | DIFFICULTYGRC | OOMED FEATURES NOTES   |