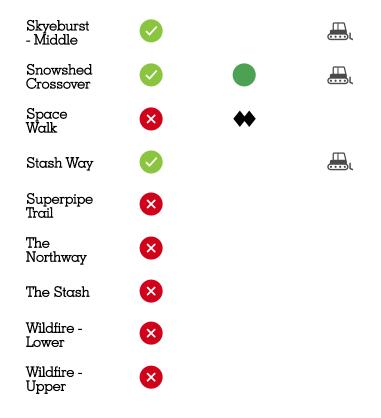

#### DIFFICULTYGROOMED FEATURES NOTES

| Skyeburst<br>- Upper    |              |                          |                  |                |                  |                 |
|-------------------------|--------------|--------------------------|------------------|----------------|------------------|-----------------|
| Skyelark -              |              |                          |                  |                |                  |                 |
| Lower<br>Skyelark -     |              |                          |                  | <b>⊞</b> ,     |                  |                 |
| Upper<br>Skyewalker     |              |                          |                  |                |                  |                 |
|                         |              |                          |                  | )L             |                  |                 |
| Somewhere               | ×            |                          |                  |                |                  |                 |
| South<br>Ridge Link     | ×            |                          |                  | <b></b> ,      |                  |                 |
| Stitch Line             | ×            |                          |                  |                |                  |                 |
| Superstar<br>- Headwall |              |                          |                  |                |                  |                 |
| Superstar<br>- Lower    |              |                          |                  |                |                  |                 |
| Superstar<br>- Middle   |              |                          |                  | <b></b> .      |                  |                 |
| The Stairs              | ×            |                          |                  |                | •                |                 |
| Thimble                 | ×            |                          |                  |                |                  |                 |
| Touch<br>Down           | ×            |                          |                  |                |                  |                 |
| Valley<br>Plunge        | ×            |                          |                  |                |                  |                 |
| Vertigo -<br>Headwall   | ×            | **                       |                  |                |                  |                 |
| Vertigo -<br>Lower      | ×            |                          |                  |                |                  |                 |
|                         |              |                          |                  |                |                  |                 |
| <ul> <li>Sno</li> </ul> | owdor        | 1                        |                  |                |                  |                 |
| • •                     | Lift 2<br>of | <b>Trail</b> 14 of<br>28 | Skiable<br>Acres | 47 of<br>98.01 | Skiable<br>Miles | 9.9 of<br>12.65 |
| LIFT NAMES              | 2<br>TATUS   | TYPE                     | HOURS            | VERTIC         | CALWAIT -        | TIMENOTES       |
| Snowdon<br>Six          |              | 6-person                 | 8:00 -           | 1114           |                  |                 |
| Express                 | -            | 0 0010011                | 4:00             |                | Chat wit         | h Us            |