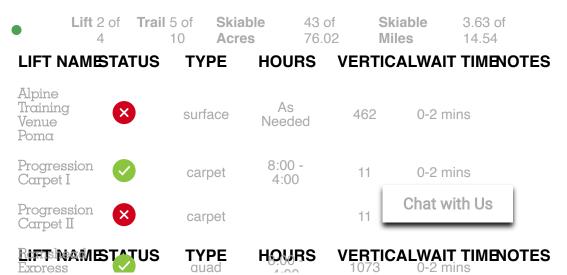

# K-1 AND RAMSHEAD RENTAL SHOPS WILL BE CLOSED THROUGH THURSDAY, JANUARY 6.

Please purchase rentals in advance online, and pick up at Snowshed Base Lodge.

| Superstar<br>Express<br>Quad        |   | quad     | 8:00 -<br>4:00 | 1199 | 0-2 mins |
|-------------------------------------|---|----------|----------------|------|----------|
| Snowdon<br>Six<br>Express           |   | 6-person | 8:00 -<br>4:00 | 1114 | 0-2 mins |
| Snowdon<br>Triple                   |   | triple   | 8:00 -<br>4:00 | 1058 | 0-2 mins |
| North<br>Ridge<br>Quad              |   | quad     | 8:00 -<br>4:00 | 587  | 0-2 mins |
| Canyon<br>Quad                      |   | quad     | 9:00 -<br>4:00 | 1193 | 0-2 mins |
| Alpine<br>Training<br>Venue<br>Poma | × | surface  | As<br>Needed   | 462  | 0-2 mins |
| Progression<br>Carpet I             |   | carpet   | 8:00 -<br>4:00 | 11   | 0-2 mins |
| Progression<br>Carpet II            | × | carpet   |                | 11   | 0-2 mins |
| Ramshead<br>Express<br>Quad         |   | quad     | 8:00 -<br>4:00 | 1073 | 0-2 mins |
| Learn To<br>Carpet                  |   | carpet   | 8:00 -<br>4:00 | 49   | 0-2 mins |
| Snowshed<br>Double                  | × | double   | As<br>Needed   | 527  | 0-2 mins |
| Snowshed<br>Express<br>Quad         |   | quad     | 8:00 -<br>4:00 | 560  | 0-2 mins |
| Bear<br>Mountain<br>Quad            |   | quad     | 8:00 -<br>4:00 | 1148 | 0-2 mins |
| South<br>Ridge<br>Quad              | × | quad     |                | 863  | 0-2 mins |
| Sunrise<br>Village<br>Triple        | × | triple   |                | 434  | 0-2 mins |