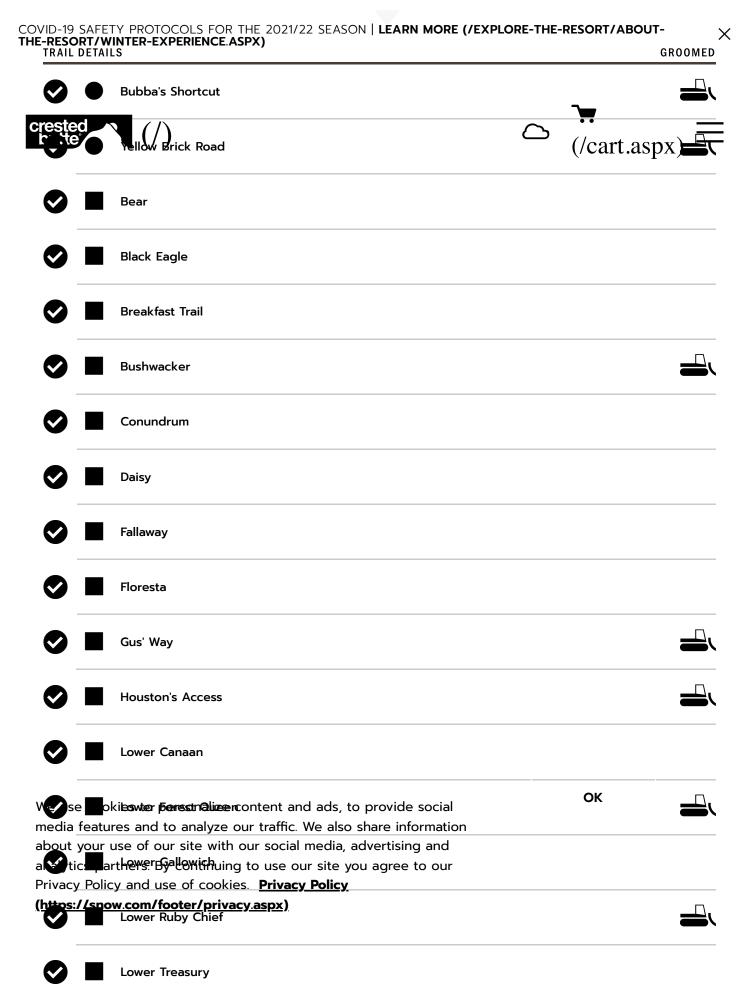

## **Back Side**

Lower Keystone
COVID-19 SAFETY PROTOCOLS FOR THE 2021/22 SEASON | LEARN MORE (/EXPLORE-THE-RESORT/ABOUT-THE-RESORT/WINTER-EXPERIENCE.ASPX)

Lower Twister

TRAIL DETAILS GROOMED

# Ten Peaks COVID-19 SAFETY PROTOCOLS FOR THE 2021/22 SEASON | LEARN MORE (/EXPLORE-THE-RESORT/ABOUT-THE-RESORT/WINTER-EXPERIENCE.ASPX)

| TRAIL DETAILS  |                                                                                                               | GROOMED                                |  |
|----------------|---------------------------------------------------------------------------------------------------------------|----------------------------------------|--|
| r. · ed<br>bte | ly(Løo)o                                                                                                      | $\frac{1}{(/\text{cart.aspx})} \equiv$ |  |
| <b>•</b>       | Elk Ave.                                                                                                      |                                        |  |
| <b>⊘</b> •     | Grand Traverse                                                                                                |                                        |  |
| <b>⊘</b> •     | Gunsight Pass                                                                                                 |                                        |  |
| <b>⊘</b> •     | Little Queen                                                                                                  |                                        |  |
| <b>⊘</b> •     | Mary Jo                                                                                                       |                                        |  |
| <b>•</b>       | Splain's Gulch                                                                                                |                                        |  |
| <b>9</b> •     | Topsy                                                                                                         |                                        |  |
| <b>9</b> •     | Twin Bridges                                                                                                  |                                        |  |
| <b>&gt;</b> =  | Cascade                                                                                                       |                                        |  |
| <b>&gt;</b>    | Columbine Hill                                                                                                |                                        |  |
| <b>&gt;</b>    | Deer Pass                                                                                                     |                                        |  |
| e use cod      | Elko Park<br>okies to personalize content and ads, to provide social                                          | ОК                                     |  |
|                | ures and to analyze our traffic. We also share information                                                    |                                        |  |
| _              | ustonfeowneite with our social media, advertising and artners. By continuing to use our site you agree to our |                                        |  |
|                | icy and use of cookies. <u>Privacy Policy</u>                                                                 |                                        |  |
|                | owletch / fater / privacy.aspx)                                                                               |                                        |  |
|                |                                                                                                               |                                        |  |
|                | North Pass                                                                                                    |                                        |  |
|                |                                                                                                               |                                        |  |