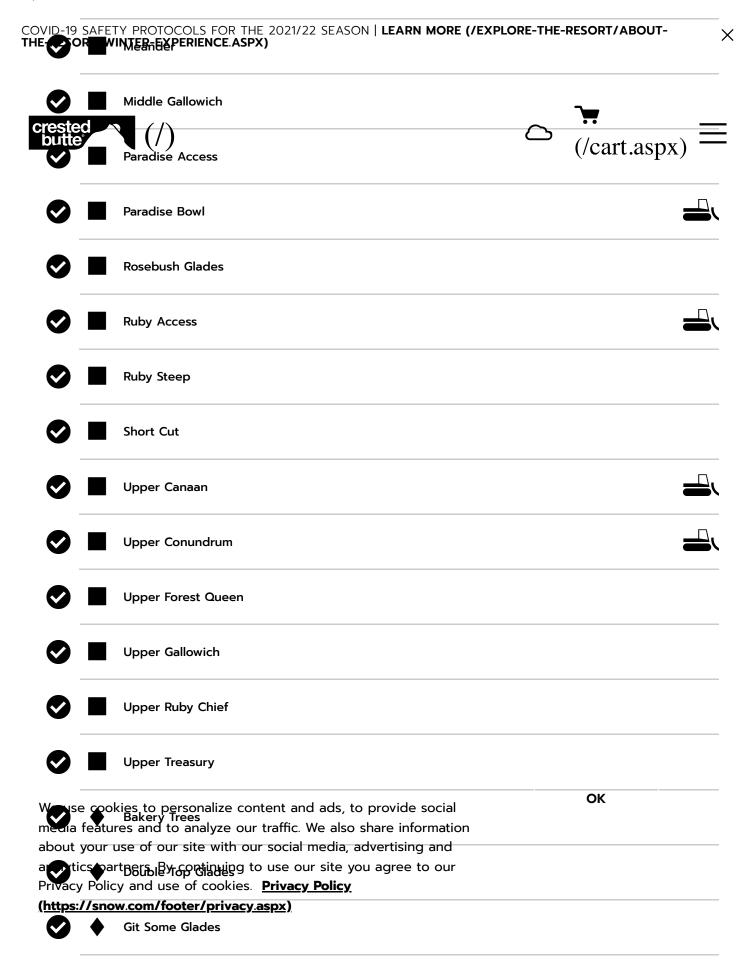

# Ten Peaks COVID-19 SAFETY PROTOCOLS FOR THE 2021/22 SEASON | LEARN MORE (/EXPLORE-THE-RESORT/ABOUT-THE-RESORT/WINTER-EXPERIENCE.ASPX)

| TRAIL DETAILS  |                                                                                                               | GROOMED                                |  |
|----------------|---------------------------------------------------------------------------------------------------------------|----------------------------------------|--|
| r. · ed<br>bte | ly(Løo)o                                                                                                      | $\frac{1}{(/\text{cart.aspx})} \equiv$ |  |
| <b>•</b>       | Elk Ave.                                                                                                      |                                        |  |
| <b>⊘</b> •     | Grand Traverse                                                                                                |                                        |  |
| <b>⊘</b> •     | Gunsight Pass                                                                                                 |                                        |  |
| <b>⊘</b> •     | Little Queen                                                                                                  |                                        |  |
| <b>⊘</b> •     | Mary Jo                                                                                                       |                                        |  |
| <b>•</b>       | Splain's Gulch                                                                                                |                                        |  |
| <b>9</b> •     | Topsy                                                                                                         |                                        |  |
| <b>9</b> •     | Twin Bridges                                                                                                  |                                        |  |
| <b>&gt;</b> =  | Cascade                                                                                                       |                                        |  |
| <b>&gt;</b>    | Columbine Hill                                                                                                |                                        |  |
| <b>&gt;</b>    | Deer Pass                                                                                                     |                                        |  |
| e use cod      | Elko Park<br>okies to personalize content and ads, to provide social                                          | ОК                                     |  |
|                | ures and to analyze our traffic. We also share information                                                    |                                        |  |
| _              | ustonfeowneite with our social media, advertising and artners. By continuing to use our site you agree to our |                                        |  |
|                | icy and use of cookies. <u>Privacy Policy</u>                                                                 |                                        |  |
|                | owletch / fater / privacy.aspx)                                                                               |                                        |  |
|                |                                                                                                               |                                        |  |
|                | North Pass                                                                                                    |                                        |  |
|                |                                                                                                               |                                        |  |