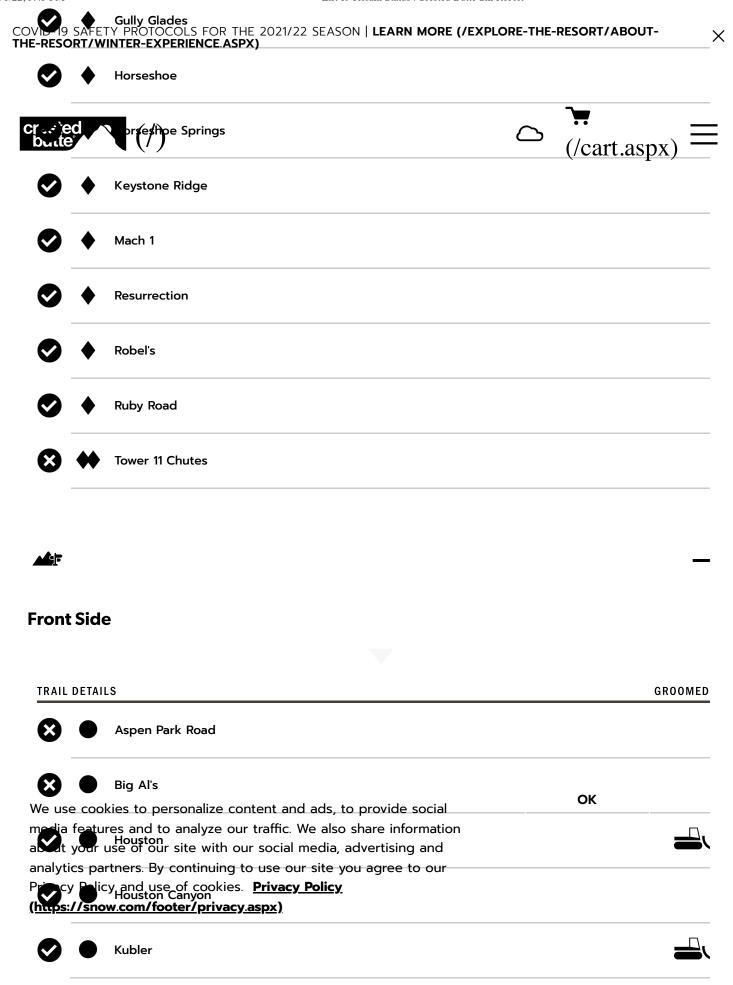

# Ten Peaks COVID-19 SAFETY PROTOCOLS FOR THE 2021/22 SEASON | LEARN MORE (/EXPLORE-THE-RESORT/ABOUT-THE-RESORT/WINTER-EXPERIENCE.ASPX)

| TRAIL DETAILS  |                                                                                                               | GROOMED                                |  |
|----------------|---------------------------------------------------------------------------------------------------------------|----------------------------------------|--|
| r. · ed<br>bte | ly(Løo)o                                                                                                      | $\frac{1}{(/\text{cart.aspx})} \equiv$ |  |
| <b>•</b>       | Elk Ave.                                                                                                      |                                        |  |
| <b>⊘</b> •     | Grand Traverse                                                                                                |                                        |  |
| <b>⊘</b> •     | Gunsight Pass                                                                                                 |                                        |  |
| <b>⊘</b> •     | Little Queen                                                                                                  |                                        |  |
| <b>⊘</b> •     | Mary Jo                                                                                                       |                                        |  |
| <b>•</b>       | Splain's Gulch                                                                                                |                                        |  |
| <b>9</b> •     | Topsy                                                                                                         |                                        |  |
| <b>9</b> •     | Twin Bridges                                                                                                  |                                        |  |
| <b>&gt;</b> =  | Cascade                                                                                                       |                                        |  |
| <b>&gt;</b>    | Columbine Hill                                                                                                |                                        |  |
| <b>&gt;</b>    | Deer Pass                                                                                                     |                                        |  |
| e use cod      | Elko Park<br>okies to personalize content and ads, to provide social                                          | ОК                                     |  |
|                | ures and to analyze our traffic. We also share information                                                    |                                        |  |
| _              | ustonfeowneite with our social media, advertising and artners. By continuing to use our site you agree to our |                                        |  |
|                | icy and use of cookies. <u>Privacy Policy</u>                                                                 |                                        |  |
|                | owletch / fater / privacy.aspx)                                                                               |                                        |  |
|                |                                                                                                               |                                        |  |
|                | North Pass                                                                                                    |                                        |  |
|                |                                                                                                               |                                        |  |

Prospector

LEARN MORE (/EXPLORE-THE-RESORT/ABOUT-THE-RESORT/WINTER-EXPERIENCE.ASPX)