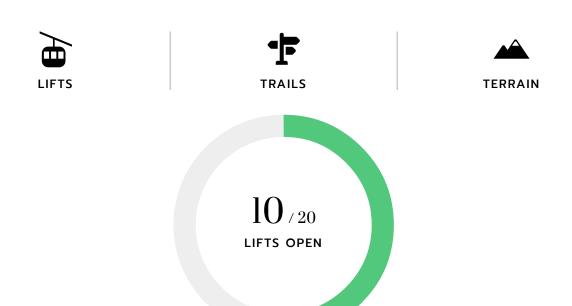

### LIFT & TERRAIN STATUS

We use cookies to personalize content and ads, to provide social media features and to analyze our traffic. We also share information about your use of our site with our social media, advertising and analytics partners. By continuing to use our site you agree to our Privacy Policy and use of cookies. **Privacy Policy** 

# 1/1/22, 5:17 PM Lift & Terrain Status | Okemo Ski Resort LIVE MOUNTAIN UPDATES COVID-19 SAFETY PROTOCOLS FOR THE 2021/22 SEASON | LEARN MORE (/EXPLORE-THE-RESORT/ABOUT-SORT/WINTER-EXPERIENCE ASPX) he most up-to-date mountain and conditions information, check out @OkemoConditions (https://twitter.com/okemoconditions) on Twitter. What's in the forecast? Click for weather report (https://www.okemo.com/the-mountain/mountain-conditions/conditions-report.aspx). OKEMO(/) (/cart.aspx) **LIFT STATUS** Lift Status Legend **Lift Status** LIFT DETAILS Sachem Quad 8:00 am - 4:00 pm