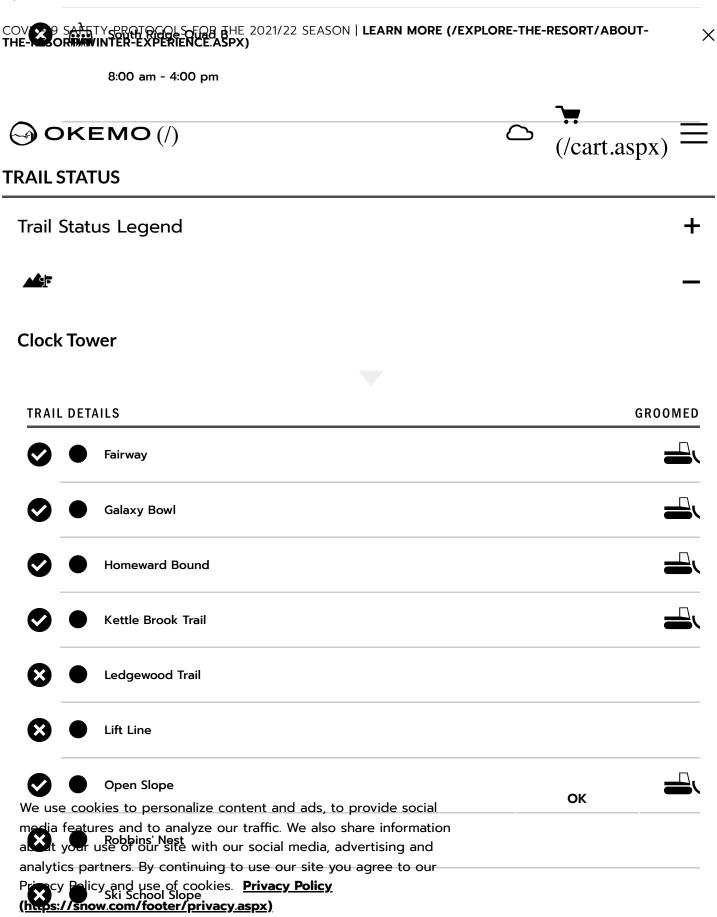

ORT/WINTER-EXPERIENCE ASPX) he most up-to-date mountain and conditions information, check out @OkemoConditions (https://twitter.com/okemoconditions) on Twitter. What's in the forecast? Click for weather report (https://www.okemo.com/the-mountain/mountain-conditions/conditions-report.aspx). OKEMO(/) (/cart.aspx) **LIFT STATUS** Lift Status Legend **Lift Status** LIFT DETAILS Sachem Quad 8:00 am - 4:00 pm



**Snowstar Carpet** 

8:00 am - 4:00 pm



Skywalker Carpet

8:00 am - 4:00 pm





F-10 Carpet

8:00 am - 4:00 pm

se ക്കുkiക്കുള്ളപ്പെട്ടുള്ള പ്രവാദ്യം social media features and to analyze our traffic. We also share information about your use of our site with our social media, advertising and analytics partners. By continuing to use our site you agree to our







Starlight

OK

X





**Snow Trak** 

### COVICED SAFETY PROTOCOLS FOR THE 2021/22 SEASON | **LEARN MORE (/EXPLORE-THE-RESORT/ABOUT-THE-RESORT/WINTER-EXPERIENCE.ASPX)**



#### **Jackson Gore**













TRAIL DETAILS GROOMED



### COVID-19 SAFEITX PROTOCOLS FOR THE 2021/22 SEASON | **LEARN MORE (/EXPLORE-THE-RESORT/ABOUT-THE-RESORT/ABOUT-THE-RESORT/ABOUT-**





### **Okemo Conditions**

@OkemoConditions

Black Ridge Triple are open to the public at this time! Thanks for your patience. Evergreen Summit Express remains on hold at this time.



5h



#### **Okemo Conditions**

@OkemoConditions

1.1.2022 | 0730: Solitude Express Quad and Evergreen Summit Express are delayed this

| OUR RESORTS    | ~ |
|----------------|---|
| OUR SITES      | ~ |
| CORPORATE INFO | ~ |
| OUR PARTNERS   | ~ |

#### **EMAIL