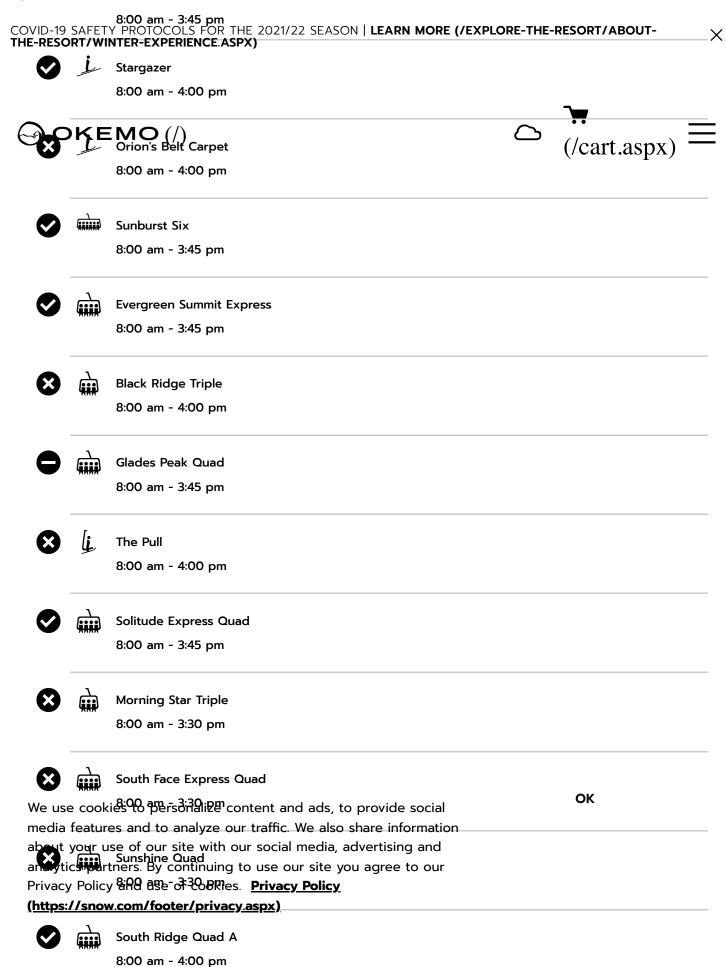

# 1/1/22, 5:17 PM Lift & Terrain Status | Okemo Ski Resort LIVE MOUNTAIN UPDATES COVID-19 SAFETY PROTOCOLS FOR THE 2021/22 SEASON | LEARN MORE (/EXPLORE-THE-RESORT/ABOUT-SORT/WINTER-EXPERIENCE ASPX) he most up-to-date mountain and conditions information, check out @OkemoConditions (https://twitter.com/okemoconditions) on Twitter. What's in the forecast? Click for weather report (https://www.okemo.com/the-mountain/mountain-conditions/conditions-report.aspx). OKEMO(/) (/cart.aspx) **LIFT STATUS** Lift Status Legend **Lift Status** LIFT DETAILS Sachem Quad 8:00 am - 4:00 pm

**Snowstar Carpet** 

8:00 am - 4:00 pm

Skywalker Carpet

8:00 am - 4:00 pm

F-10 Carpet

8:00 am - 4:00 pm

se ക്കുkiക്കുള്ളപ്പെട്ടുള്ള പ്രവാദ്യം social media features and to analyze our traffic. We also share information about your use of our site with our social media, advertising and analytics partners. By continuing to use our site you agree to our

Starlight

OK

X

**Snow Trak** 