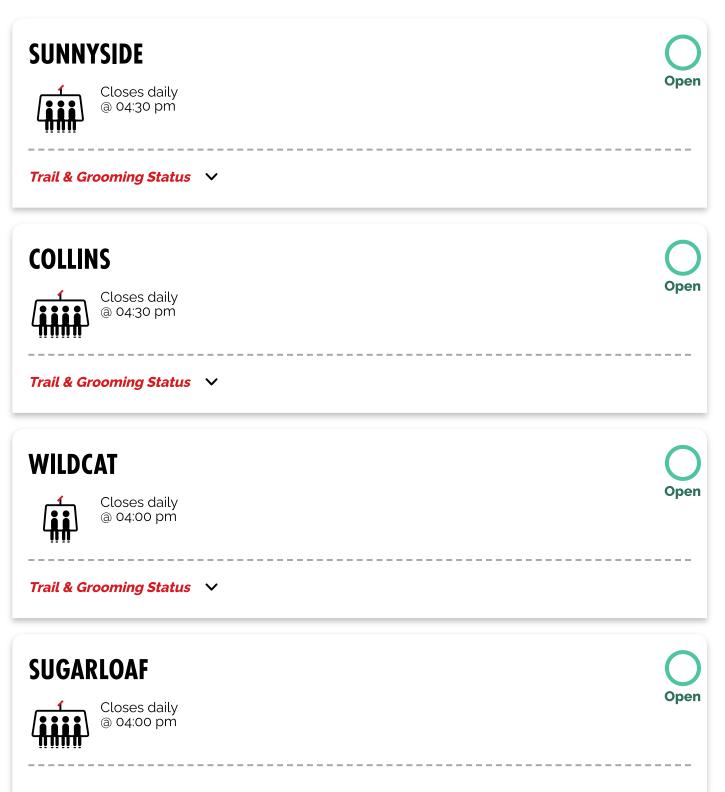

# TERRAIN STATUS

Alta's terrain status dashboard allows you to plan a day of off-piste skiing.

Status Area Comments

**HIGH TRAVERSE** 

via Collins