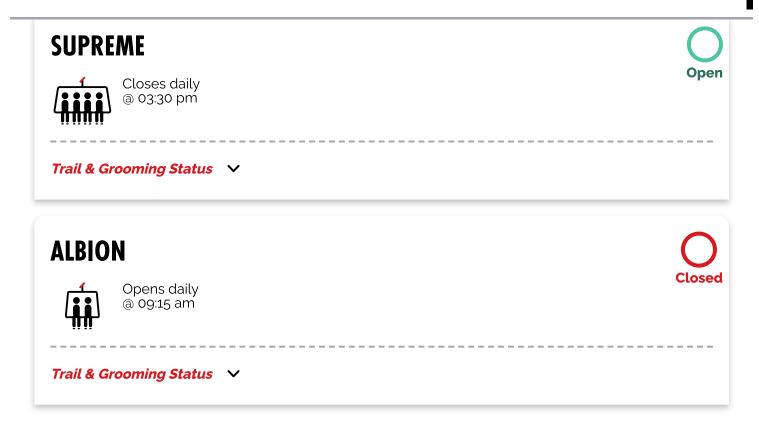

# TERRAIN STATUS

Alta's terrain status dashboard allows you to plan a day of off-piste skiing.

Status Area Comments

**HIGH TRAVERSE** 

via Collins