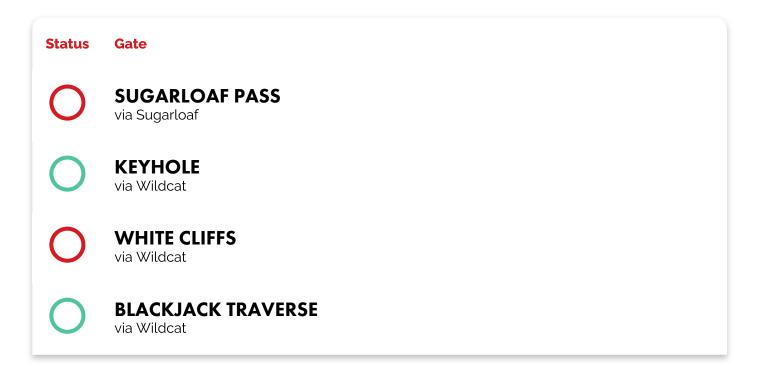

# TERRAIN STATUS

Alta's terrain status dashboard allows you to plan a day of off-piste skiing.

Status Area Comments

**HIGH TRAVERSE** 

via Collins

#### ALTA SKI STAY

| 0 | MAIN STREET                           |
|---|---------------------------------------|
| 0 | <b>BALLROOM</b> via Collins           |
| 0 | <b>BACKSIDE</b> via Collins           |
| 0 | EBT/EAST BALDY TRAVERSE via Sugarloaf |
| 0 | <b>DEVIL'S CASTLE</b> via Sugarloaf   |
| 0 | MOUNT BALDY via Sugarloaf             |
| 0 | ROCK N' ROLL<br>via Supreme           |
| 0 | CATHERINE'S AREA via Supreme          |
| 0 | SUPREME BOWL via Supreme              |
| 0 | EAST CASTLE via Supreme               |
| 0 | SUMMER ROAD<br>via Sunnyside          |