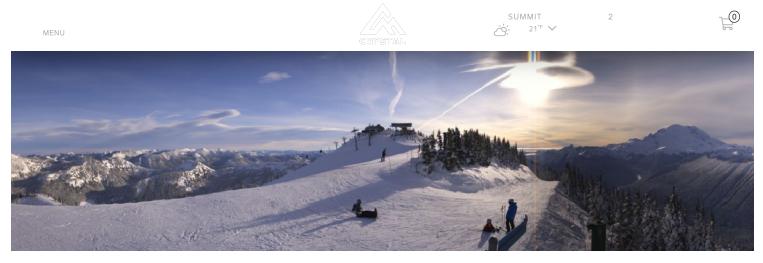

#### Mountain Report & Webcams | Crystal Mountain Resort

WEATHER

STATUS

CAMS

SUMMIT 6- 21°<sup>F</sup> ❤

À-

-0

Good Morning and Happy New Year! Our grooming crews have been working hard all night laying corduroy on some of your favorite runs, and there is still plenty of powder to be found around the mountain. Come on up for another beautiful day of skiing and riding at Crystal! Please do your part to stay safe and keep us open by wearing proper masks indoors. Uphill travel is allowed only thru the Meadow and Quicksilver. Check online (listed below) for current uphill travel status.

Night skiing is canceled Dec 30 through Jan 2 due to extremely cold temps and unsafe driving conditions. Night skiing on weekends will resume January 7. Please read the details HERE. Remember to sign up for a FREE seat on the Crystal Mountain Express Bus now running daily through January 2. Paid parking is now in effect daily through January 2nd and Friday through Sunday all season. Learn more about the new Parking & Transportation Options before heading up. As a reminder all 21/22 season's pass holders must register their license plate online or will be subject to parking violations this season.