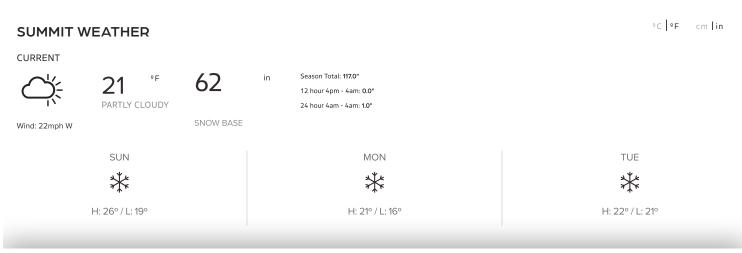

#### Mountain Forecast 12/31/2021 3:00 PM

New Year's Day delivers another dose of brass monkey weather with broken skies and variable winds at ridgetops. Freezing levels will begin to rise Saturday afternoon ever so slightly along with increasing ridgetop winds. Weather in the PNW begins to take a turn as we brace ourselves for stormy encounters.

Friday Night: Partly Cloudy. Freezing level Oft. Light WNW winds at ridgetops.

Saturday: Partly Sunny. Freezing increasing to 1000ft. Light to moderate SW winds at ridgetops.

Saturday Night: Overcast. Freezing level 500ft. Moderate increasing to strong S winds at ridgetops.

**Weather Outlook:** Just South of Valdez, a swollen low-pressure system is poised to pitch into the PNW. Expect cranky winds early morning Sunday with increasing strong to very strong South winds whipping our ridgelines before subsiding Monday. Post frontal snow showers should be quite generous with continued cooling through the extended.

Forecaster: Mike Haft