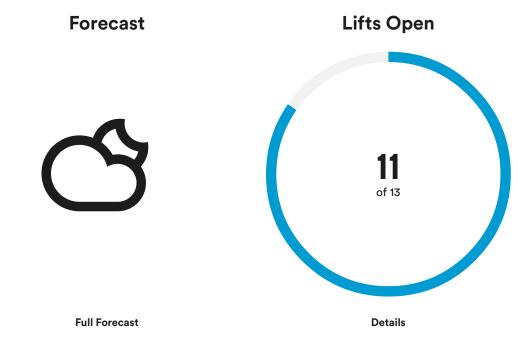

## **Highway Parking Status: Open**

Parking along the side of SR-210 between Entry 1 and 4 will be available on a first-come, first-served basis, when conditions allow.

#### **Traffic Cams**

Canyon Road Conditions

## **Terrain**

Peruvian Gulch Open

Cirque Traverse Open

Mineral Basin

High Baldy Open

Road to Provo Closed

Gad 2 Boundary Closed