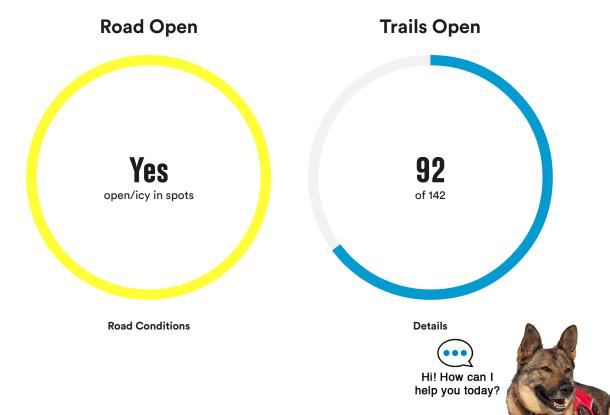

# **Current Conditions**

Last updated: 1:52 pm

12hr 24hr 48hr

3" 9" 33"

Depth YTD

88" 215"

Base Mid-Mtn Peak Temp

2° n/a° n/a°

Wind Speed

n/a@n/a-n/amph

Temperature & Wind Speed refresh every hour.

## **Snow Report**

01-01-2022

Good Morning,

This is Erin with your Mountain Report for Saturday, January 1. Happy New Year! We got a few more inches of snow last night to close out the last bit of this epic storm cycle. Today is going to be mostly clear and cold, with a high near 10. Make sure to bring some extra layers when you join us in kicking off the sunny New Year mountain!

help you today?

Please remember that early season conditions exist and unmarked hazards are present. We kindly advise you to ski and ride with caution and stay in control.

See you out there!

## **Win