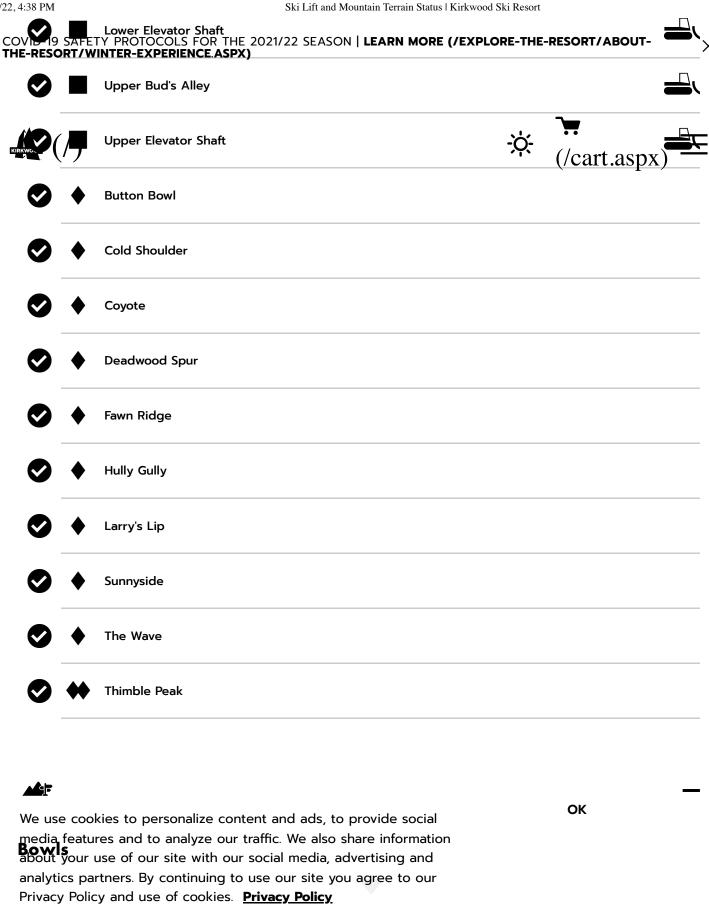

(https://snow.com/footer/privacy.aspx)

#9 Bunny

9:00 am - 4:00 pm

GROOMED

(https://snow.com/footer/privacy.aspx)

Eagle Bowl

| TRAIL         | DETAILS                                                                                                                         | GROOMED           |
|---------------|---------------------------------------------------------------------------------------------------------------------------------|-------------------|
| <b>⊘</b>      | Hay Flat                                                                                                                        |                   |
| <b>9</b>      | Snowkirk                                                                                                                        |                   |
| <b>9</b>      | Bark Shanty                                                                                                                     |                   |
| <b>9</b>      | Buckboard                                                                                                                       |                   |
| <b>?</b>      | Flying Carpet                                                                                                                   |                   |
| <b>⊘</b>      | Home Run to Timber Creek                                                                                                        |                   |
| <b>&gt;</b>   | Juniper cookies to personalize content and ads, to provide                                                                      | o social OK       |
| adia '        | features and to analyze our traffic. We also share in<br>Low Whiskey<br>Jour use of our site with our social media, advertising | formation $ abla$ |
|               | s partners. By continuing to use our site you agree                                                                             |                   |
| cy<br>ittps:/ | Lower Caples Crest Traverse /snow.com/footer/privacy.aspx)                                                                      |                   |
|               | Lower Lost Cabin                                                                                                                |                   |

Lower Lookout Janek

#### **Timber Creek**

| TRAIL DETAILS  We use cookies to personalize content and ads, to provide social                                                                            | ОК | GROOMED  |
|------------------------------------------------------------------------------------------------------------------------------------------------------------|----|----------|
| about your use of our site with our social media, advertising and                                                                                          |    |          |
| analytics partners. By continuing to use our site you agree to our  Procy licy and rish of cookies. Privacy Policy  (https://snow.com/footer/privacy.aspx) |    | <u> </u> |
| Graduation                                                                                                                                                 |    |          |