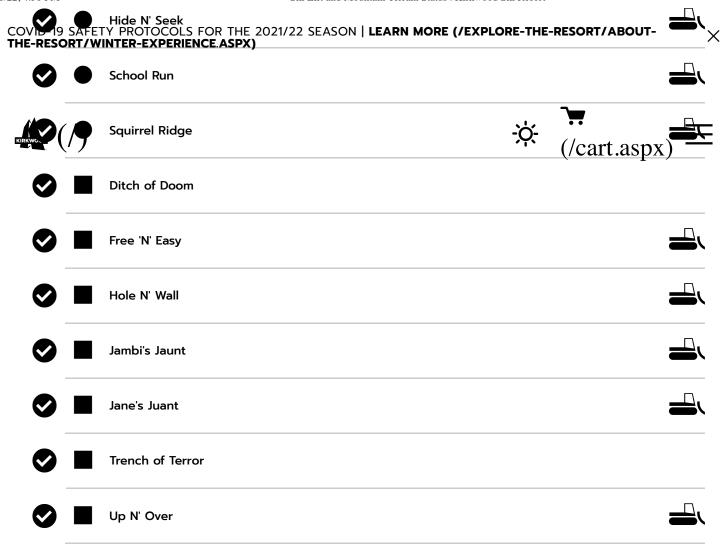

## Lift Status Legend

#### Lift Status

#### LIFT DETAILS

#4 Sunrise

9:20 am - 3:30 pm

#3 Iron Horse

9:20 am - 3:45 pm

#14 Vista T-Bar

**#7 TC Express** 

9:00 am - 4:00 pm

#6 Cornice Express

9:00 am - 4:00 pm

#2 Caples Crest

ОК

We use cookies to personalize content and ads, to provide social media features and to analyze our traffic. We also share information about your use of our site with our social media, advertising and a tics partners dividentinuing to use our site you agree to our Privacy Policy and use of cookies. Privacy Policy

(https://snow.com/footer/privacy.aspx)

#9 Bunny

9:00 am - 4:00 pm

GROOMED

(https://snow.com/footer/privacy.aspx)

Eagle Bowl

| TRAIL         | DETAILS                                                                                                                         | GROOMED           |
|---------------|---------------------------------------------------------------------------------------------------------------------------------|-------------------|
| <b>⊘</b>      | Hay Flat                                                                                                                        |                   |
| <b>9</b>      | Snowkirk                                                                                                                        |                   |
| <b>9</b>      | Bark Shanty                                                                                                                     |                   |
| <b>9</b>      | Buckboard                                                                                                                       |                   |
| <b>?</b>      | Flying Carpet                                                                                                                   |                   |
| <b>⊘</b>      | Home Run to Timber Creek                                                                                                        |                   |
| <b>&gt;</b>   | Juniper cookies to personalize content and ads, to provide                                                                      | o social OK       |
| adia '        | features and to analyze our traffic. We also share in<br>Low Whiskey<br>Jour use of our site with our social media, advertising | formation $ abla$ |
|               | s partners. By continuing to use our site you agree                                                                             |                   |
| cy<br>ittps:/ | Lower Caples Crest Traverse /snow.com/footer/privacy.aspx)                                                                      |                   |
|               | Lower Lost Cabin                                                                                                                |                   |

Lower Lookout Janek

#### **Timber Creek**

| TRAIL DETAILS  We use cookies to personalize content and ads, to provide social                                                                            | ОК | GROOMED  |
|------------------------------------------------------------------------------------------------------------------------------------------------------------|----|----------|
| about your use of our site with our social media, advertising and                                                                                          |    |          |
| analytics partners. By continuing to use our site you agree to our  Procy licy and rish of cookies. Privacy Policy  (https://snow.com/footer/privacy.aspx) |    | <u> </u> |
| Graduation                                                                                                                                                 |    |          |