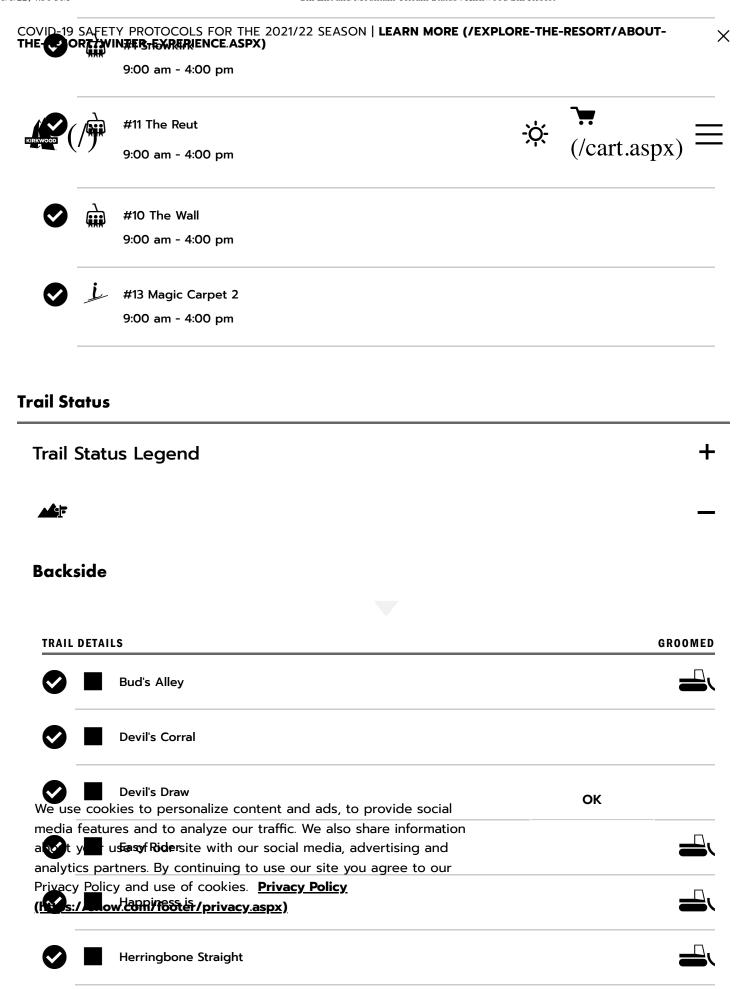

#### LIFT DETAILS

#4 Sunrise

9:20 am - 3:30 pm

#3 Iron Horse

9:20 am - 3:45 pm

#14 Vista T-Bar

**#7 TC Express** 

9:00 am - 4:00 pm

#6 Cornice Express

9:00 am - 4:00 pm

#2 Caples Crest

ОК

We use cookies to personalize content and ads, to provide social media features and to analyze our traffic. We also share information about your use of our site with our social media, advertising and a tics partners dividentinuing to use our site you agree to our Privacy Policy and use of cookies. Privacy Policy

(https://snow.com/footer/privacy.aspx)

#9 Bunny

9:00 am - 4:00 pm

GROOMED

(https://snow.com/footer/privacy.aspx)

Eagle Bowl

| TRAIL         | DETAILS                                                                                                                         | GROOMED           |
|---------------|---------------------------------------------------------------------------------------------------------------------------------|-------------------|
| <b>⊘</b>      | Hay Flat                                                                                                                        |                   |
| <b>9</b>      | Snowkirk                                                                                                                        |                   |
| <b>9</b>      | Bark Shanty                                                                                                                     |                   |
| <b>9</b>      | Buckboard                                                                                                                       |                   |
| <b>?</b>      | Flying Carpet                                                                                                                   |                   |
| <b>⊘</b>      | Home Run to Timber Creek                                                                                                        |                   |
| <b>&gt;</b>   | Juniper cookies to personalize content and ads, to provide                                                                      | o social OK       |
| adia '        | features and to analyze our traffic. We also share in<br>Low Whiskey<br>Jour use of our site with our social media, advertising | formation $ abla$ |
|               | s partners. By continuing to use our site you agree                                                                             |                   |
| cy<br>ittps:/ | Lower Caples Crest Traverse /snow.com/footer/privacy.aspx)                                                                      |                   |
|               | Lower Lost Cabin                                                                                                                |                   |