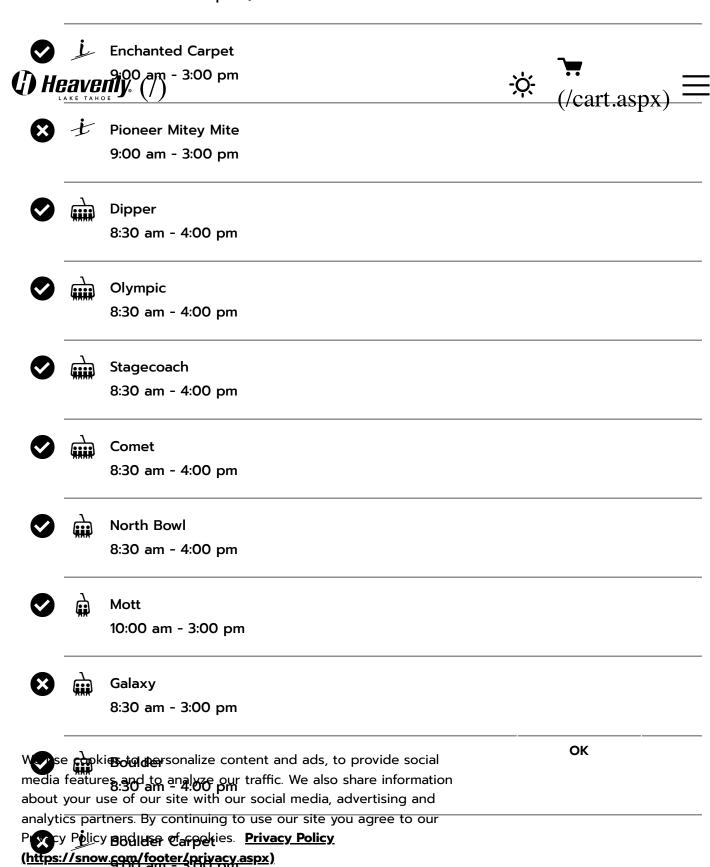

### LIFT STATUS COVID-19 SAFETY PROTOCOLS FOR THE 2021/22 SEASON | LEARN MORE (/EXPLORE-THE-RESORT/ABOUT-THE-RESORT/WINTER-EXPERIENCE.ASPX)

## Lift Status Legend

#### LIFT DETAILS

**Aerial Tram** 

9:00 am - 4:00 pm

Gunbarrel

8:30 am - 4:00 pm

Sky

8:30 am - 4:00 pm

Canyon

8:30 am - 4:00 pm

**Powderbowl** 

8:30 am - 4:00 pm

**World Cup** 

Patsy's

8:30 am - 4:00 pm

ОК

We use cookies to personalize content and ads, to provide social

#### (https://snow.com/footer/privacy.aspx)

First Ride

8:30 am - 4:00 pm