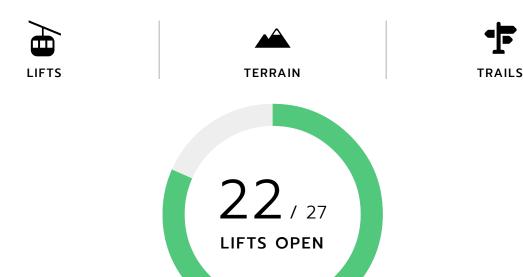

# **LIFT & TERRAIN STATUS**

We use cookies to personalize content and ads, to provide social media features and to analyze our traffic. We also share information about your use of our site with our social media, **Set vifts**ing and analytics partners. By continuing to use our site you agree to our Privacy Policy and use of cookies. **Privacy Policy** 

#### **Lift Status**

#### LIFT DETAILS

**Aerial Tram** 

9:00 am - 4:00 pm

Gunbarrel

8:30 am - 4:00 pm

Sky

8:30 am - 4:00 pm

Canyon