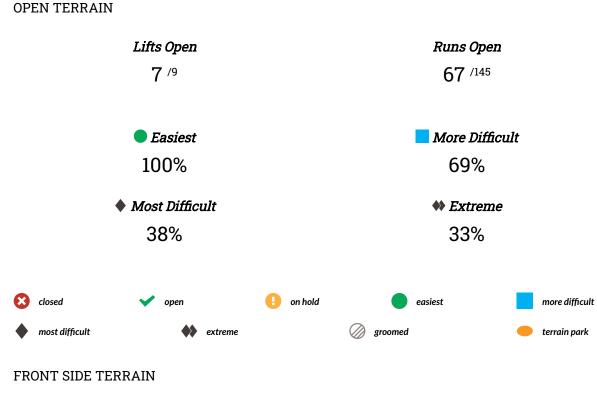

# SKI TERRAIN STATUS & TRAILS OPEN

✓ Black Mountain Express Lift

| •                    |                                                                                                                                                                                              |              |
|----------------------|----------------------------------------------------------------------------------------------------------------------------------------------------------------------------------------------|--------------|
|                      | Lower Mountain Blues                                                                                                                                                                         |              |
| ×                    | High Noon                                                                                                                                                                                    | $\oslash$    |
| ~                    | Lynx Lane                                                                                                                                                                                    |              |
| ~                    | Moose Hollow                                                                                                                                                                                 |              |
| 8                    | North Fork                                                                                                                                                                                   |              |
| ~                    | Ramrod                                                                                                                                                                                       | $\bigotimes$ |
| ~                    | TB Glades                                                                                                                                                                                    |              |
| ~                    | Weasel Way                                                                                                                                                                                   |              |
| <b>~</b>             | Lower Mountain Greens                                                                                                                                                                        |              |
| ~                    | Lower Chisholm Trail                                                                                                                                                                         | $\oslash$    |
| ~                    | Upper Chisholm Trail                                                                                                                                                                         | $\bigotimes$ |
| ~                    | Sundance                                                                                                                                                                                     | $\oslash$    |
| ~                    | Wrangler                                                                                                                                                                                     | $\bigotimes$ |
| 8                    | Terrain Parks                                                                                                                                                                                |              |
| 8                    | High Divide                                                                                                                                                                                  |              |
| 8                    | 😑 Banana Park                                                                                                                                                                                |              |
|                      | wee Mountain Lift                                                                                                                                                                            |              |
| 🖊 Lena               | wee mountain Lift                                                                                                                                                                            |              |
| Lena                 | East Wall                                                                                                                                                                                    |              |
| Lena                 |                                                                                                                                                                                              |              |
| Lena                 | East Wall                                                                                                                                                                                    |              |
| © *                  | East Wall <ul> <li>East Wall - Below the Traverse</li> </ul>                                                                                                                                 |              |
| 8 <b>*</b><br>8<br>8 | <ul> <li>East Wall</li> <li>East Wall - Below the Traverse</li> <li>Land of the Giants</li> </ul>                                                                                            |              |
| 8 <b>*</b><br>8<br>8 | <ul> <li>East Wall</li> <li>East Wall - Below the Traverse</li> <li>Land of the Giants</li> <li>East Wall Hiking</li> </ul>                                                                  |              |
| 8 <b>*</b><br>8<br>8 | <ul> <li>East Wall</li> <li>East Wall - Below the Traverse</li> <li>Land of the Giants</li> <li>East Wall Hiking</li> <li>Corner Chute</li> </ul>                                            |              |
| 8 <b>*</b><br>8<br>8 | <ul> <li>East Wall</li> <li>East Wall - Below the Traverse</li> <li>Land of the Giants</li> <li>East Wall Hiking</li> <li>Corner Chute</li> <li>North Pole</li> </ul>                        |              |
| 8 <b>*</b><br>8<br>8 | <ul> <li>East Wall</li> <li>East Wall - Below the Traverse</li> <li>Land of the Giants</li> <li>East Wall Hiking</li> <li>Corner Chute</li> <li>North Pole</li> <li>North Y Chute</li> </ul> |              |