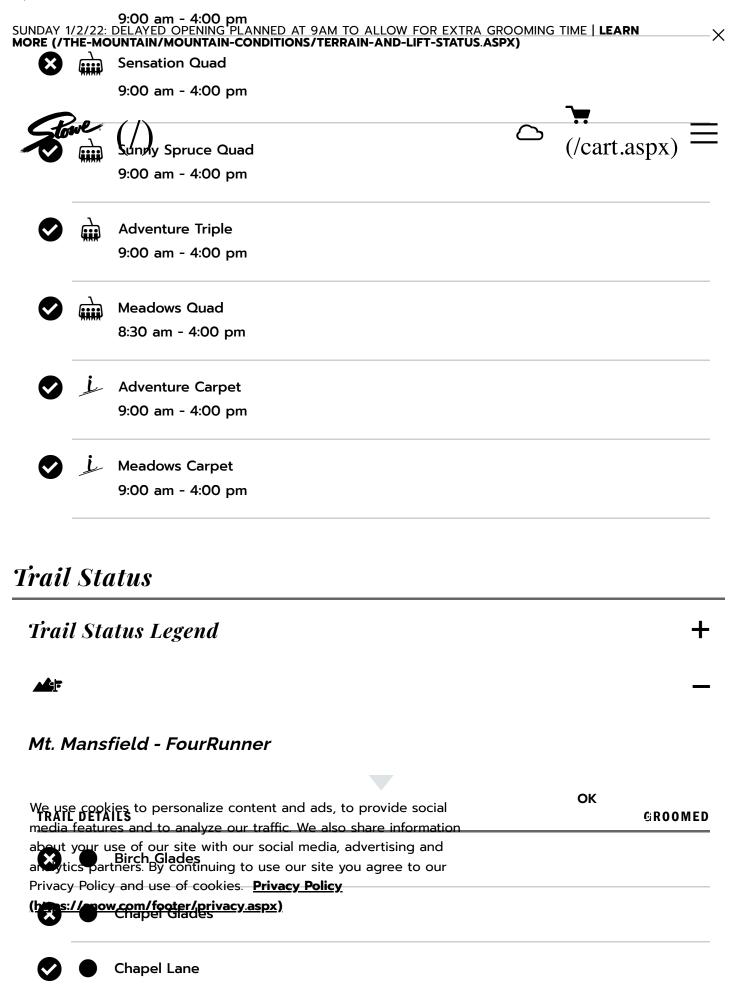

#### Today's Hours of Operation

For the 2021/22 Season

ОК

Click here (https://www.stowe.com/the-mountain/about-the-mountain/mountain-info.aspx) for details, and check lift status below.

### Lift Status

#### Lift Status Legend

X

#### LIFT DETAILS

Over Easy Gondola

7:30 am - 5:00 pm

FourRunner Quad 8:00 am - 4:00 pm

Mountain Triple

9:00 am - 4:00 pm

We se pokiesotkoutsDouble content and ads, to provide social media features and the analyse of traffic. We also share information about your use of our site with our social media, advertising and analytics partners. By continuing to use our site you agree to our