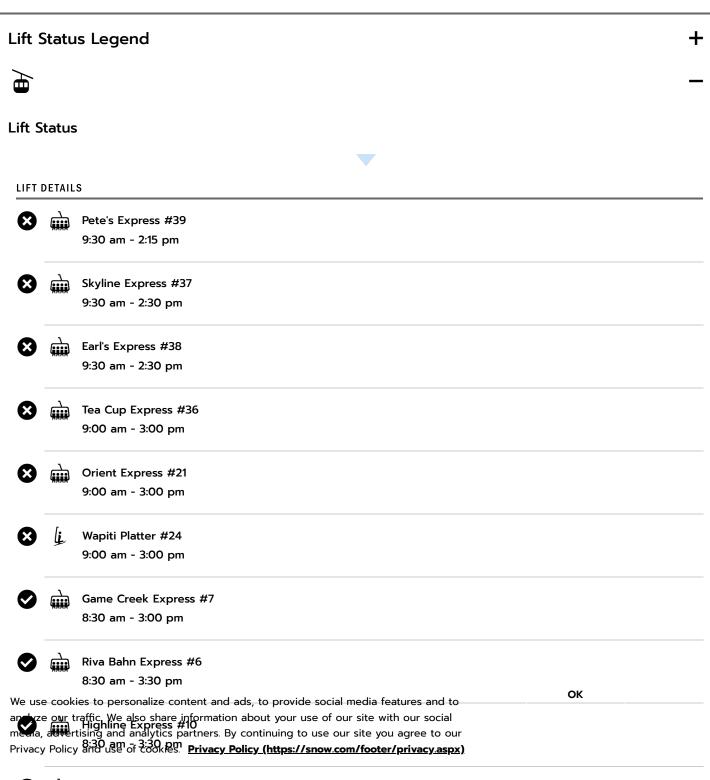

### **LIFT STATUS**

Gopher Hill #12

## 8:30 am - 3:30 pm COVID-19 SAFETY PROTOCOLS FOR THE 2021/22 SEASON | LEARN MORE (/EXPLORE-THE-RESORT/ABOUT-THE-RESORT/WINTER-EXPERIENCE.ASPX)

X

Terrain and Lift Status | Vail Ski Resort Black Forest #27
COVID-19 SAFETY PROTOCOLS FOR THE 2021/22 SEASON | LEARN MORE (/EXPLORE-THE-RESORT/ABOUT-THE-RESORT/WINTER-EXPERIENCE.ASPX9:00 am - 3:00 pm (/cart.aspx) Mongolia Platter #22 9:00 am - 3:00 pm Northwoods Express #11 8:30 am - 3:30 pm Sourdough Express #14 8:30 am - 3:00 pm Sun Up Express #9 9:00 am - 3:00 pm High Noon Express #5 9:00 am - 3:00 pm Gondola One 8:30 am - 3:30 pm Avanti Express #2 8:30 am - 3:30 pm TRAIL STATUS Trail Status Legend Blue Sky Basin TRAIL DETAILS GROOMED Big Rock Park - East Big Rock Park - West China Spur ОК We use cookies to personalize content and ads, to provide social media features and to analyze our traffic. We also share information about your use of our site with our social new analysis partners. By continuing to use our site you agree to our