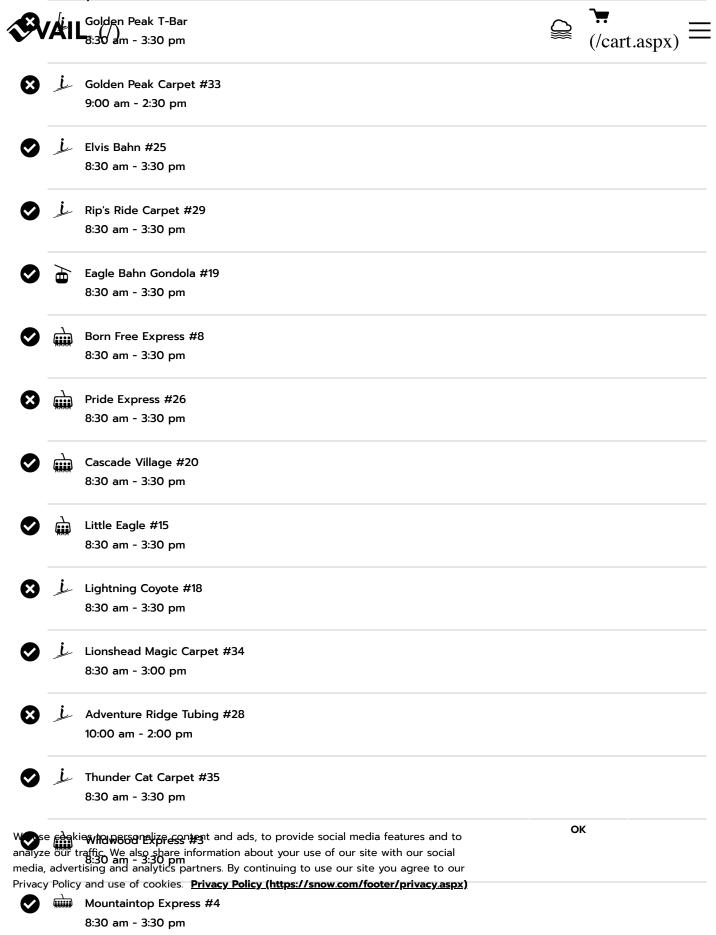

## 8:30 am - 3:30 pm COVID-19 SAFETY PROTOCOLS FOR THE 2021/22 SEASON | LEARN MORE (/EXPLORE-THE-RESORT/ABOUT-THE-RESORT/WINTER-EXPERIENCE.ASPX)

X

Terrain and Lift Status | Vail Ski Resort Black Forest #27
COVID-19 SAFETY PROTOCOLS FOR THE 2021/22 SEASON | LEARN MORE (/EXPLORE-THE-RESORT/ABOUT-THE-RESORT/WINTER-EXPERIENCE.ASPX9:00 am - 3:00 pm (/cart.aspx) Mongolia Platter #22 9:00 am - 3:00 pm Northwoods Express #11 8:30 am - 3:30 pm Sourdough Express #14 8:30 am - 3:00 pm Sun Up Express #9 9:00 am - 3:00 pm High Noon Express #5 9:00 am - 3:00 pm Gondola One 8:30 am - 3:30 pm Avanti Express #2 8:30 am - 3:30 pm TRAIL STATUS Trail Status Legend Blue Sky Basin TRAIL DETAILS GROOMED Big Rock Park - East Big Rock Park - West China Spur ОК We use cookies to personalize content and ads, to provide social media features and to analyze our traffic. We also share information about your use of our site with our social new analysis partners. By continuing to use our site you agree to our